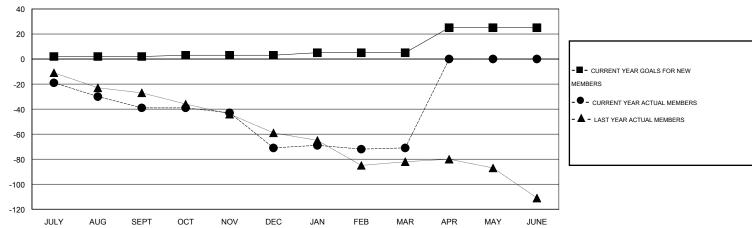

#### GOALS AND ACTUAL MEMBERS CUMULATIVE

| DROPPED CLUBS: 3         |                | 31 CLUBS OF 61 ADDED 1 OR MORE<br>NEW MEMBERS | GENDER DISTRIBUTION  MALE 1,067 (76.87%) |              |            |
|--------------------------|----------------|-----------------------------------------------|------------------------------------------|--------------|------------|
| DROPPED MEMBERS          |                |                                               | FEMALE                                   | 321 (23.13%) |            |
| DECEASED  CLUB CANCELLED | 16<br>29<br>87 | CLICK HERE FOR HEALTH ASSESSMENT DATA         | FAMILY UNIT MEMBERS HEAD OF HOUSEHOLD    |              | 222<br>109 |
| OTHER TOTAL              | 132            |                                               | NON-HEAD OF HOUSEHO                      | 113          |            |